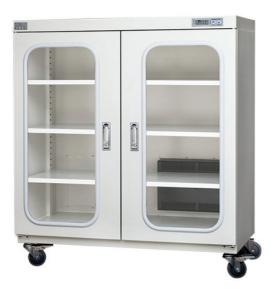

## Model spec: DRY435A

Description: auto dry cabinet of 435 litre storage capacity for 20-60%RH, 2 windows and 3 shelves.

Storage capacity: 240 Litres Shelf Quantity: 3 (removable and adjustable for up/down.) Outer dimensions:W900\*D600\*H1010mm Inner dimensions:W898\*D572\*H848mm

## Features:

1. LED display panel, Honeywell humidity sensor with error is ±3%RH;

2. High grade 1mm and 1.2mm cold rolled plate of Bao steel, reinforced structure design, high intensity bearing, every shelf can bear over 80kg.

- 3. 3.2mm tampered glass.
- 4. Zinc alloy lock with air tightness.

5. ROHS certified surface painting with Dupont powder, high anti-erosion performance to avoid your stored goods from damage.

- 6. AC power 85V~265V 50/60Hz.
- 7. High intensity truckle with brake.
- 8. ESD safe surface and moving truckles;
- 9. Smart control for 20-60%RH;
- 10. White color surface for cool looking.