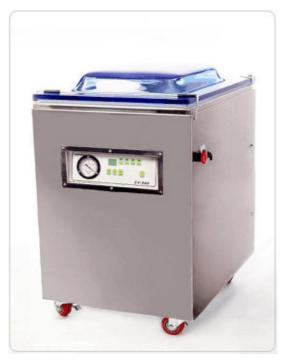

## **Glory-Pack**

## CV-600

## Features

- \* Designed to be controlled by micro processor in order to use with easy.
- \* Installed with the gas infusion equipment.
- \* Powerful vacuum pump which can meet user's taste.
- \* Visible transparent lid to look for the process of vacuum packing.
- \* Safe circuit design and durable structure.
- \* Easy operation and controlled automatically by Microprocessor.
- \* Interior and exterior with stainless steel make user's circumstance.

Dimension

Interior dimension : 630(W)\*600(L)\*170(H) Exterior dimension : 700(W)\*700(L)\*940(H) Weight : 135kg Pump (600L) Capacity : 25 m2/h (600L)

29 M-