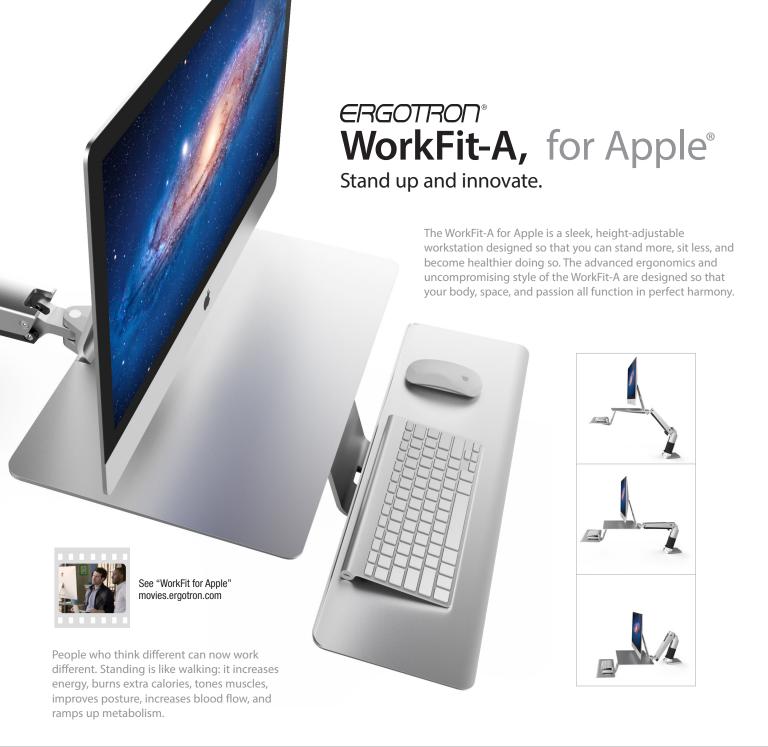

## **WorkFit-A Sit-Stand Workstation**

- Optimized for the latest iMac®,
   24-422-227 also works with non-Apple displays
- Aluminum construction
- Fluid, one-touch motion with patented CF Technology
- Height adjustment range of 19 inches (48 cm)
- Keyboard tilts
- Clamps to back edge of desks up to 31.5" (800 mm) deep
- Grommet mounts through holes in desks up to 29.5" (749 mm) deep