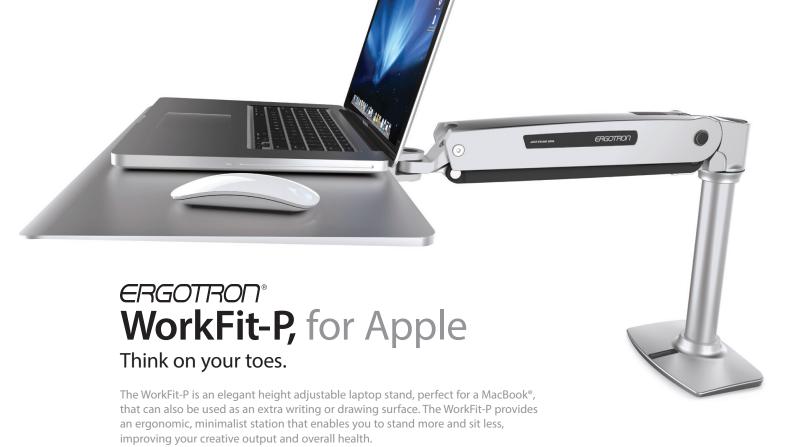

## **WorkFit-P Sit-Stand Workstation**

- Generous worksurface, perfect for laptops
- Aluminum construction
- Fluid, one-touch motion with patented CF Technology
- Height adjustment range of 20 inches (51 cm)
- Holds up to 10 lbs (4.5 kg)
- Clamps to back edge of desks or grommet mounts through holes 0.78–2.56" (20–65 mm) thick