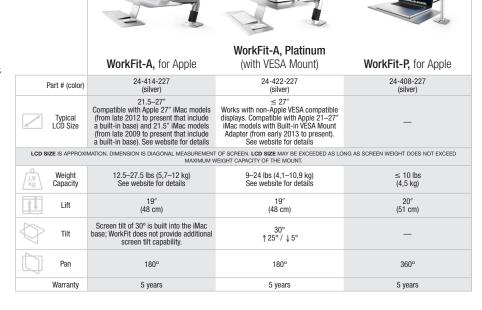

## **WorkFit-A Sit-Stand Workstation**

- Optimized for the latest iMac®,
   24-422-227 also works with non-Apple displays
- Aluminum construction
- Fluid, one-touch motion with patented CF Technology
- Height adjustment range of 19 inches (48 cm)
- Keyboard tilts
- Clamps to back edge of desks up to 31.5" (800 mm) deep
- Grommet mounts through holes in desks up to 29.5" (749 mm) deep

## **WorkFit-P Sit-Stand Workstation**

- Generous worksurface, perfect for laptops
- Aluminum construction
- Fluid, one-touch motion with patented CF Technology
- Height adjustment range of 20 inches (51 cm)
- Holds up to 10 lbs (4.5 kg)
- Clamps to back edge of desks or grommet mounts through holes 0.78–2.56" (20–65 mm) thick