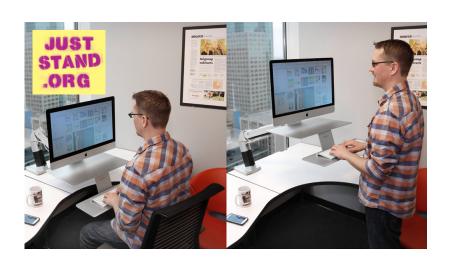

## **WorkFit-A Sit-Stand Workstation**

- Optimized for the latest iMac®,
   24-422-227 also works with non-Apple displays
- Aluminum construction
- Fluid, one-touch motion with patented CF Technology
- Height adjustment range of 19 inches (48 cm)
- Keyboard tilts
- Clamps to back edge of desks up to 31.5" (800 mm) deep
- Grommet mounts through holes in desks up to 29.5" (749 mm) deep