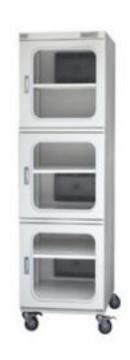

## **TECHNICAL SPECIFICATION CT-718 ESD CABINET**

Model spec: CT-718ESD

**Description**: Anti-ESD cabinet of 718 litre storage capacity, 3 windows and 5 shelves.

Storage capacity: 718 Litres

**Shelf Quantity**: 5 (removable and adjustable for up/down.)

**Outer dimensions**: W598\*D710\*H1910mm **Inner dimensions**: W596\*D682\*H1723mm

## **Technical parameters**

1. Storage capacity: 718 litres

- 2. ESD range: R1X10 $^6\Omega \le R1x10^9 \Omega$ , Resistance to Ground in measurement, from both external and internal surfaces, including the shelves and truckles.
- 3. High grade 1mm and 1.2mm cold rolled plate, reinforced structure design,high intensity bearing, every shelf can bear over 150kg;
- 4. 3.2mm toughened glass.
- 5. Zinc alloy lock with air tightness;
- 6. ROHS certified surface painting with Dupont powder;
- 7. High intensity truckle with brake;
- 8. Dark green surface for cool looking. Other option is white.