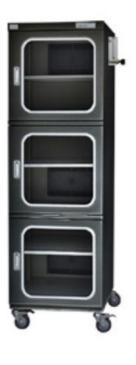

## **TECHNICAL SPECIFICATION CT-718 ESD CABINET**

Model spec: CT-718ESD

**Description**: Anti-ESD cabinet of 718 litre storage capacity, 3 windows and 5 shelves.

Storage capacity: 718 Litres

**Shelf Quantity**: 5 (removable and adjustable for up/down.)

**Outer dimensions**: W598\*D710\*H1910mm **Inner dimensions**: W596\*D682\*H1723mm

## **Technical parameters**

1. Storage capacity: 718 litres

- 2. ESD range: R1X10 $^6\Omega \le R1x10^9 \Omega$ , Resistance to Ground in measurement, from both external and internal surfaces, including the shelves and truckles.
- 3. High grade 1mm and 1.2mm cold rolled plate, reinforced structure design,high intensity bearing, every shelf can bear over 150kg;
- 4. 3.2mm toughened glass.
- 5. Zinc alloy lock with air tightness;
- 6. ROHS certified surface painting with Dupont powder;
- 7. High intensity truckle with brake;
- 8. Dark green surface for cool looking. Other option is white.