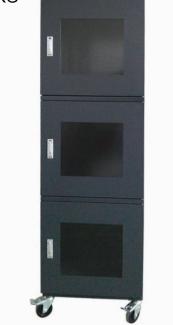

## **TECHNICAL SPECIFICATION CT-718 ESD CABINET**

Model spec: CT-718ESD

**Description**: Anti-ESD cabinet of 718 litre storage capacity, 3 windows and 5 shelves.

Storage capacity: 718 Litres

**Shelf Quantity**: 5 (removable and adjustable for up/down.)

**Outer dimensions**: W598\*D710\*H1910mm **Inner dimensions**: W596\*D682\*H1723mm

## **Technical parameters**

1. Storage capacity: 718 litres

- 2. ESD range: R1X10 $^6\Omega \le R1x10^9 \Omega$ , Resistance to Ground in measurement, from both external and internal surfaces, including the shelves and truckles.
- 3. High grade 1mm and 1.2mm cold rolled plate, reinforced structure design,high intensity bearing, every shelf can bear over 150kg;
- 4. 3.2mm toughened glass.
- 5. Zinc alloy lock with air tightness;
- 6. ROHS certified surface painting with Dupont powder;
- 7. High intensity truckle with brake;
- 8. Dark green surface for cool looking. Other option is white.