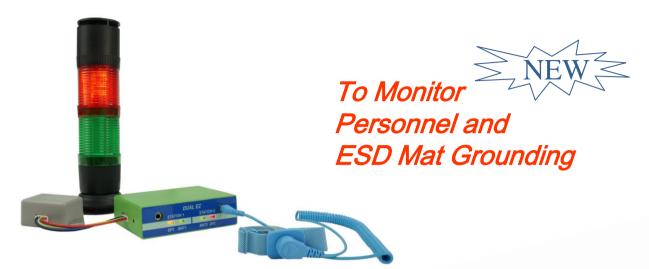

## WY-200 Dual Workstation Monitor

WY-200 is a multi-feature continuous monitor. It is a dual workstation ESD monitor designed specifically for price-sensitive users. The personnel capacitance to earth is used during monitoring. The unit is made with reliable SMT technology with solid housing. It is able to simultaneously monitor the ESD grounding of 2 traditional single-wire wrist-straps and 2 ESD table mats.

## **Key Features:**

- Simultaneously monitor 2 traditional wrist-straps and 2 ESD table mats.
- LED and audio indicators for wrist-strap and ESD mat grounding status.
- Stand-by indicator: Power is on but wrist-strap is not plugged in.
- Alarm audio sound volume is adjustable.
- Operator sensitivity is adjustable.
- ESD mat resistance limit:  $100M\Omega \pm 10\%$
- Wrist-strap alarms can be connected to external industrial grade siren.
- Dimension (W×H×L):  $4\times1\times3$  inch ( $10\times2.5\times7.5$  cm)
- Typical capacitor tests: pass 122pF, fail 75pF