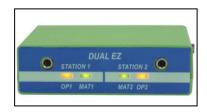

## WY-200 Dual Workstation Monitor

WY-200 is a multi-feature continuous monitor. It is a dual workstation ESD monitor designed specifically for price-sensitive users. The personnel capacitance to earth is used during monitoring. The unit is made with reliable SMT technology with solid housing. It is able to simultaneously monitor the ESD grounding of 2 traditional single-wire wrist-straps and 2 ESD table mats.

## **Key Features:**

- Simultaneously monitor 2 traditional wrist-straps and 2 ESD table mats.
- LED and audio indicators for wrist-strap and ESD mat grounding status.
- Stand-by indicator: Power is on but wrist-strap is not plugged in.
- Alarm audio sound volume is adjustable.
- Operator sensitivity is adjustable.
- ESD mat resistance limit:  $100M\Omega \pm 10\%$
- Wrist-strap alarms can be connected to external industrial grade siren.
- Dimension (W×H×L):  $4\times1\times3$  inch ( $10\times2.5\times7.5$  cm)
- Typical capacitor tests: pass 122pF, fail 75pF