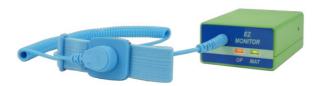

### WY-100 Single Workstation Monitor

Simultaneously monitor a traditional wrist-strap and an ESD table mat. Stand-by indicator

## **WY-100 Single Workstation Monitor**

WY-100 is a multi-feature continuous monitor. It is a single workstation ESD monitor designed specifically for price-sensitive users. The personnel capacitance to earth is used during monitoring. The unit is made with reliable SMT technology with solid housing. It is able to simultaneously monitor the ESD grounding of a traditional single-wire wrist-strap and an ESD table mat.

- Simultaneously monitor a traditional wrist-strap and an ESD table mat.
- LED and audio indicators for wrist-strap and ESD mat grounding status.
- Stand-by indicator: Power is on but wrist-strap is not plugged in.
- Alarm audio sound is adjustable.
- Operator sensitivity is adjustable.
- ESD mat resistance limit:  $100M\Omega \pm 10\%$
- Dimension (W×H×L): 2×1×3 inch (5×2.5×7.5 cm)
- Typical capacitor tests: pass 122pF, fail 75pF